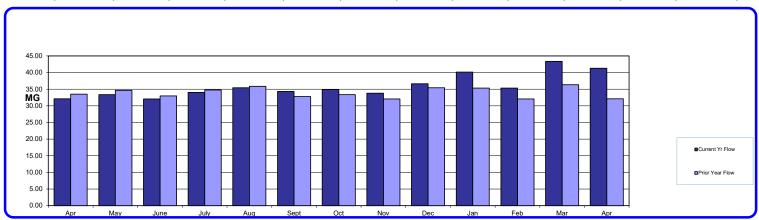

| 2,250  | 2.250  | 2.250  | 2.250  | 2.250  | 2.250  |



## RECLAMATION PLANT DISCHARGE REPORT MONTHLY FLOW (Million Gallons)

Current Yr Flow Prior Year Flow

| Apr   | May   | June  | July  | Aug   | Sept  | Oct   | Nov   | Dec   | Jan   | Feb   | Mar   | Apr   | Total/yr |
|-------|-------|-------|-------|-------|-------|-------|-------|-------|-------|-------|-------|-------|----------|
| 32.12 | 33.35 | 32.08 | 34.01 | 35.45 | 34.37 | 34.89 | 33.77 | 36.63 | 40.14 | 35.34 | 43.38 | 41.29 | 434.70   |
| 33.50 | 34.66 | 33.00 | 34.76 | 35.87 | 32.82 | 33.36 | 32.07 | 35.44 | 35.35 | 32.08 | 36.36 | 32.12 | 407.87   |

**Potential Revenue** 

\$128,390 \$133,311 \$128,250 \$135,957 \$141,705 \$137,388 \$139,467 \$134,990 \$146,423 \$160,440 \$141,253 \$141,253 \$134,448 \$1,674,885



Key 2020-2021 2021-2022 2022-2023

Note - recycled water only

## RECLAIMED WATER VERSUS POTABLE WATER MONTHLY FLOW (Million Gallons)

No. of Sewer Dwelling Units Connected Reclaimed Water Flow Potable Water Flow

| Apr   | May   | June   | July   | Aug    | Sept  | Oct   | Nov   | Dec   | Jan   | Feb   | Mar   | Apr   |
|-------|-------|--------|--------|--------|-------|-------|-------|-------|-------|-------|-------|-------|
|       |       |        |        |        |       |       |       |       |       |       |       |       |
| 7097  | 7097  | 7106   | 7135   | 7135   | 7149  | 7164  | 7188  | 7204  | 7243  | 7254  | 7265  | 7293  |
| 31.12 | 33.35 | 32.05  | 34.01  | 35.43  | 34.37 | 34.89 | 33.77 | 36.63 | 40.14 | 35.34 | 43.38 | 41.29 |
| 98.79 | 94.64 | 104.77 | 111.64 | 107