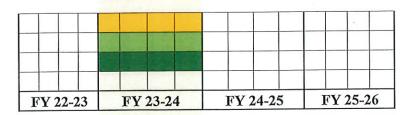

### 9. Trilogy Development.

- a. Homeowners Association update.
- b. Golf Course update.

### 10. Retreat Development.

- a. Project Update.
- b. 225 homes proposed to be built.

### 11. Terramor Development (Forestar Toscana).

- a. Project Update.
- b. CFD #4 Annexation to ID #3.

ACTION: Director Myers moved to 1. Receive and file Unanimous approval of Richmond American Homes for Lots 3&4 of Tract 38050. 2. Receive and file Unanimous approval of Forestar Toscana Development Co. for Lots 1&5 of Tract 38050. 3. Authorization for District's Secretary to Certify the Annexation Map. 4. Adopt Resolution No. R-232-05. Buckley seconded. Motion carried unanimously.

c. 1487 homes to be built. 1081 houses occupied to date. 73% complete.