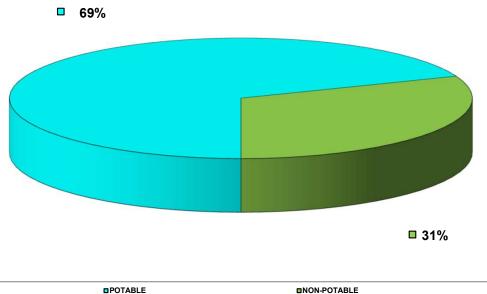

ths | 1552214 CCF |           |
| Water Used in last 13 months      | 1462454 CCF |           |
| Water Remaining in System         | 12935 CCF   |           |
| (Loss)/Gain over last 13 months   | (90303) CCF | -5.82%    |
|                                   |             | ' <u></u> |
|                                   |             |           |

## RESIDENTIAL WATER USAGE AVERAGE DAILY FLOW

**YEARLY** 

Oct Nov Dec Jan Feb Mar Apr May June July Aug Sept **AVERAGE** Apr **Average Daily Flow** 373 453 487 498 495 450 359 397 301 234 265 188 373 375 **Prior Yr Average Daily Flow** 425 517 552 508 337 373 373 433 **470** 648 432 357 368 261



Key
2020-2021
2021-2022
2022-2023

\*DESIGN AVERAGE DAILY FLOW RATE IN GPD (650)

<sup>\*\*</sup> DESIGN MAXIMUM DAILY FLOW RATE IN GPD (1140)





## Temescal Valley Water District Water Volume Sold For F/Y 2021-2022 Twelve Months



■POTABLE ■NON-POTABLE

#### COMMERCIAL WATER USAGE AVERAGE DAILY FLOW

|                             | Apr | May | June       | July | Aug | Sept | Oct | Nov | Dec | Jan | Feb | Mar | Apr |
|-----------------------------|-----|-----|------------|------|-----|------|-----|-----|-----|-----|-----|-----|-----|
| Average Daily Flow          | 704 | 688 | 827        | 683  | 632 | 771  | 639 | 723 | 757 | 640 | 823 | 885 | 839 |
| Prior Yr Average Daily Flow | 634 | 691 | <b>758</b> | 643  | 689 | 838  | 721 | 744 | 684 | 625 | 675 | 577 | 704 |

YEARLY AVERAGE 742 696



| Key                    |
|------------------------|
| 2020-2021<br>2021-2022 |
| 2022-2023              |

<sup>\*</sup> DESIGN AVERAGE