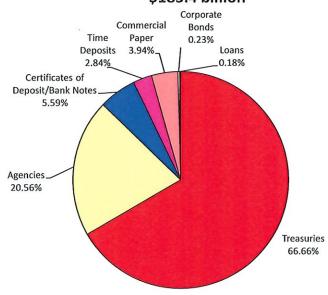

Issuance (Acct #151110-008) Account Balance at Wilmington Trust           | -                |
|                                                                                   |                  |

TOTAL \$ 1,286,059.58



#### **PMIA/LAIF Performance Report** as of 05/17/23



#### **PMIA Average Monthly** Effective Yields(1)

April 2.870 2.831 March February 2.624

#### **Quarterly Performance** Quarter Ended 03/31/23

LAIF Apportionment Rate<sup>(2)</sup>:

2.74

LAIF Earnings Ratio<sup>(2)</sup>:

0.00007493902135155

LAIF Fair Value Factor<sup>(1)</sup>:

0.986510329

PMIA Daily<sup>(1)</sup>:

2.87

PMIA Quarter to Date<sup>(1)</sup>:

2.63

PMIA Average Life<sup>(1)</sup>:

275

#### **Pooled Money Investment Account** Monthly Portfolio Composition (1) 04/30/23 \$185.4 billion



Chart does not include \$3,011,000.00 in mortgages, which equates to 0.002%. Percentages may not total 100% due to rounding.

Daily rates are now available here. View PMIA Daily Rates

Notes: The apportionment rate includes interest earned on the CalPERS Supplemental Pension Payment pursuant to Government Code 20825 (c)(1) and interest earned on the Wildfire Fund loan pursuant to Public Utility Code 3288 (a).

#### Source:

<sup>(1)</sup> State of California, Office of the Treasurer

<sup>(2)</sup> State of Calfiornia, Office of the Controller

#### TEMESCAL VALLEY WATER DISTRICT CUSTOMER COUNT PER YEAR(RESIDENTIAL) (Excludes SID#1 and SID#2 sewer customers)

|           |        |        |        |        |        |        |        |        |        |        |        |        |        |