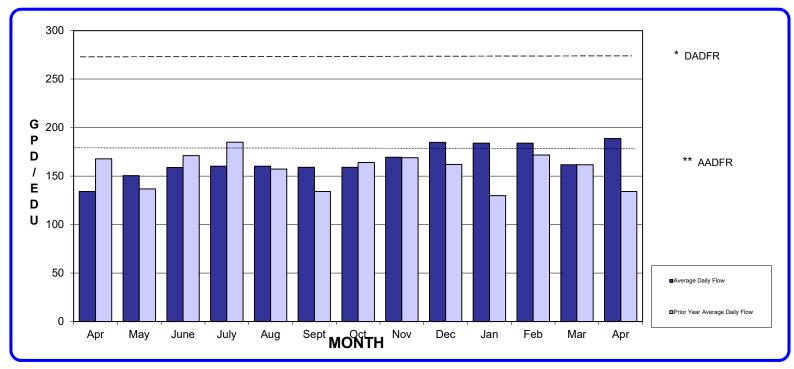

203,713 | \$237,444 | \$177,858 | \$303,475 | \$238,453 \$ | 222,455  | \$204,324 | \$127,598 | \$94,380 | \$21,670 | \$82,424 | \$42,735 | \$122,606 |  |



Key 2020-2021 2021-2022 2022-2023

## RESIDENTIAL & COMMERCIAL SEWER USAGE AVERAGE DAILY FLOW (GALLONS per DAY per DWELLING UNIT)

12-Month

|                               | Apr | May | June | July | Aug | Sept | Oct | Nov | Dec | Jan | Feb | Mar | Apr | Average |
|-------------------------------|-----|-----|------|------|-----|------|-----|-----|-----|-----|-----|-----|-----|---------|
| Average Daily Flow            | 134 | 151 | 159  | 160  | 160 | 159  | 159 | 169 | 185 | 184 | 184 | 162 | 189 | 180     |
| Prior Year Average Daily Flow | 168 | 137 | 171  | 185  | 157 | 134  | 164 | 169 | 162 | 130 | 172 | 162 | 134 | 156     |



<sup>\*\*</sup> ACTUAL AVERAGE DAILY FLOW RATE IN GPD

## RECLAMATION PLANT FLOW REPORT AVERAGE DAILY FLOW (Million Gallons)

| Key       |  |
|-----------|--|
| 2020-2021 |  |
| 2021-2022 |  |
| 2022-2023 |  |

| 2022-2023                | Apr    | May    | June   | July   | Aug    | Sept   | Oct    | Nov    | Dec    | Jan    | Feb    | Mar    | Apr    |
|--------------------------|--------|--------|--------|--------|--------|--------|--------|--------|--------|--------|--------|--------|--------|
| Current Yr Avg DailyFlow | 1.0710 | 1.0760 | 1.0690 | 1.0970 | 1.1430 | 1.1460 | 1.1250 | 1.1260 | 1.1810 | 1.2950 | 1.2620 | 1.3990 | 1.3760 |
| Prior Year Avg DailyFlow | 1.1170 | 1.1180 | 1.1000 | 1.1210 | 1.1570 | 1.0940 | 1.0760 | 1.0690 | 1.1430 | 1.1400 | 1.1460 | 1.1730 | 1.0710 |
|