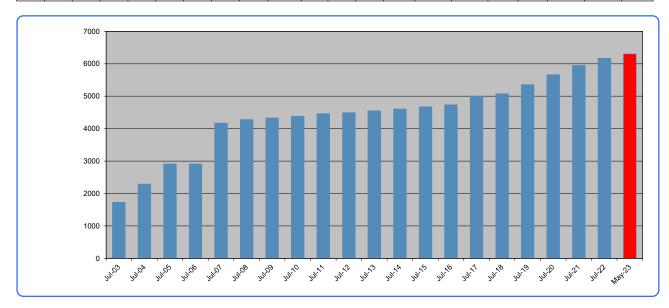

|        |        |        |        |        |        |        |        |        |        |        |        |        |        |        |        |        |        | , !    | 1 |
|-----------|--------|--------|--------|--------|--------|--------|--------|--------|--------|--------|--------|--------|--------|--------|--------|--------|--------|--------|--------|--------|--------|---|
| DATE      | Jul-03 | Jul-04 | Jul-05 | Jul-06 | Jul-07 | Jul-08 | Jul-09 | Jul-10 | Jul-11 | Jul-12 | Jul-13 | Jul-14 | Jul-15 | Jul-16 | Jul-17 | Jul-18 | Jul-19 | Jul-20 | Jul-21 | Jul-22 | May-23 |   |
| CUSTOMERS | 1729   | 2295   | 2910   | 2910   | 4173   | 4279   | 4332   | 4386   | 4463   | 4492   | 4547   | 4605   | 4670   | 4736   | 5000   | 5076   | 5358   | 5662   | 5948   | 6173   | 6306   | 1 |



| RESIDENTIAL           | Total Homes | Complet | ed Home | es        |
|-----------------------|-------------|---------|---------|-----------|
| Wildrose Ranch        | 1043        | 1043    | 100%    |           |
| Trilogy at Glen Ivy   | 1317        | 1317    | 100%    |           |
| Painted Hills         | 204         | 204     | 100%    |           |
| Canyon Oaks           | 26          | 26      | 100%    |           |
| Montecito Ranch       | 306         | 306     | 100%    |           |
| Sycamore Creek        | 1735        | 1735    | 100%    |           |
| The Retreat           | 525         | 525     | 100%    |           |
| Terramor              | 1487        | 1089    | 73% 1   | 15 MODELS |
| Harmony Grove         | 50          | 50      | 100%    |           |
| High