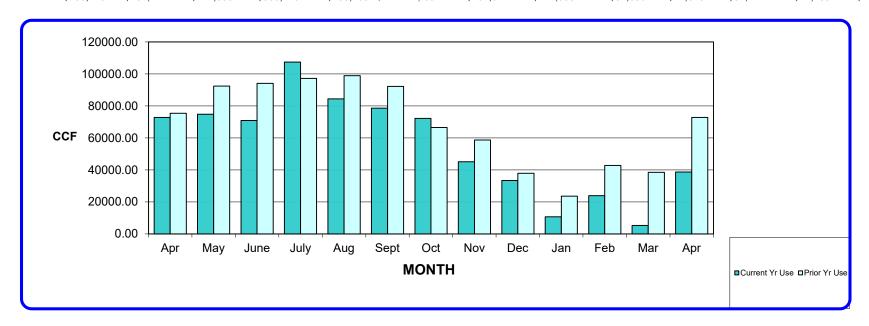

----------|-----------|-----------|----------|----------|----------|----------|-----------|--|
| Current Yr Use | 72833.55  | 74866.40  | 70903.37  | 107422.03 | 84406.00     | 78606.00 | 72199.40  | 45087.97  | 33349.86 | 10641.96 | 23851.67 | 5289.99  | 38690.00  |  |
| Prior Yr Use   | 75335.76  | 92363.00  | 94145.68  | 97230.00  | 98914.00     | 92269.57 | 66474.53  | 58720.00  | 37812.00 | 23570.72 | 42797.73 | 38517.00 | 72833.55  |  |
|                |           |           |           |           |              |          |           |           |          |          |          |          |           |  |
| Revenue        | \$203,713 | \$237,444 | \$177,858 | \$303,475 | \$238,453 \$ | 222,455  | \$204,324 | \$127,598 | \$94,380 | \$21,670 | \$82,424 | \$42,735 | \$122,606 |  |



Key 2020-2021 2021-2022 2022-2023

## RESIDENTIAL & COMMERCIAL SEWER USAGE AVERAGE DAILY FLOW (GALLONS per DAY per DWELLING UNIT)

12-Month

|                               | Apr | May | June | July | Aug | Sept | Oct | Nov | Dec | Jan | Feb | Mar | Apr | Average |
|-------------------------------|-----|-----|------|------|-----|------|-----|-----|-----|-----|-----|-----|-----|---------|
| Average Daily Flow            | 134 | 151 | 159  | 160  | 160 | 159  | 159 | 169 | 185 | 184 | 184 | 162 | 189 | 180     |
| Prior Year Average Daily Flow | 168 | 137 | 171  | 185  | 157 | 134  | 164 | 169 | 162 | 130 | 172 | 162 | 134 | 156     |



<sup>\*\*</sup> ACTUAL AVERAGE DAILY FLOW RATE IN GPD

## RECLAMATION PLANT FLOW REPORT AVERAGE DAILY FLOW (Million Gallons)

| Key       |  |
|----------