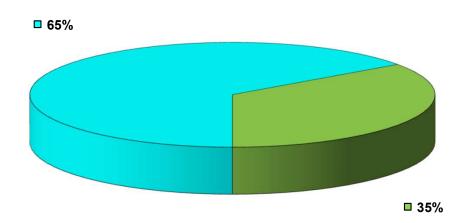

|
| Water Remaining in System         | 12935 CCF   |           |
| (Loss)/Gain over last 13 months   | (90303) CCF | -5.82%    |
|                                   |             | ' <u></u> |
|                                   |             |           |

## RESIDENTIAL WATER USAGE AVERAGE DAILY FLOW

**YEARLY** 

Oct Nov Dec Jan Feb Mar Apr May June July Aug Sept **AVERAGE** Apr **Average Daily Flow** 373 453 487 498 495 450 359 397 301 234 265 188 373 375 **Prior Yr Average Daily Flow** 425 517 552 508 337 373 373 433 **470** 648 432 357 368 261



Key
2020-2021
2021-2022
2022-2023

\*DESIGN AVERAGE DAILY FLOW RATE IN GPD (650)

<sup>\*\*</sup> DESIGN MAXIMUM DAILY FLOW RATE IN GPD (1140)





## Temescal Valley Water District Water Volume Sold For F/Y 2021-2022 Twelve Months



■POTABLE ■NON-POTABLE

#### COMMERCIAL WATER USAGE AVERAGE DAILY FLOW

|                             | Apr | May | June       | July | Aug | Sept | Oct | Nov | Dec | Jan | Feb | Mar | Apr |
|-----------------------------|-----|-----|------------|------|-----|------|-----|-----|-----|-----|-----|-----|-----|
| Average Daily Flow          | 704 | 688 | 827        | 683  | 632 | 771  | 639 | 723 | 757 | 640 | 823 | 885 | 839 |
| Prior Yr Average Daily Flow | 634 | 691 | <b>758</b> | 643  | 689 | 838  | 721 | 744 | 684 | 625 | 675 | 577 | 704 |

YEARLY AVERAGE 742 696



| Key                    |
|------------------------|
| 2020-2021<br>2021-2022 |
| 2022-2023              |

<sup>\*</sup> DESIGN AVERAGE DAILY FLOW RATE IN GPD (650)

<sup>\*\*</sup>DESIGN MAXIMUM DAILY FLOW RATE IN GPD (11