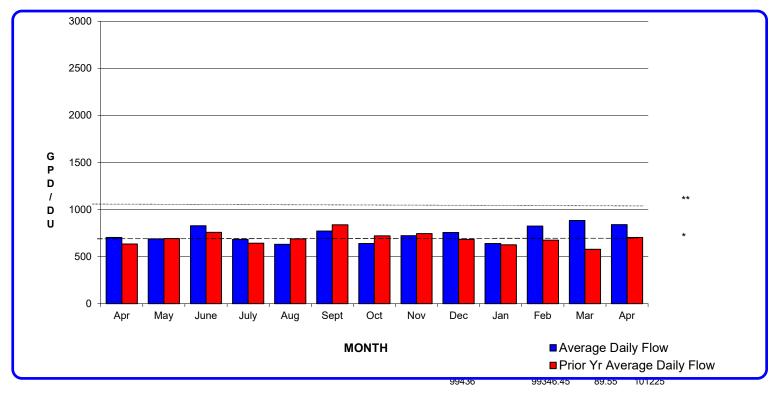

0-2021
2021-2022
2022-2023

\*DESIGN AVERAGE DAILY FLOW RATE IN GPD (650)

<sup>\*\*</sup> DESIGN MAXIMUM DAILY FLOW RATE IN GPD (1140)





## Temescal Valley Water District Water Volume Sold For F/Y 2021-2022 Twelve Months



■POTABLE ■NON-POTABLE

#### COMMERCIAL WATER USAGE AVERAGE DAILY FLOW

|                             | Apr | May | June       | July | Aug | Sept | Oct | Nov | Dec | Jan | Feb | Mar | Apr |
|-----------------------------|-----|-----|------------|------|-----|------|-----|-----|-----|-----|-----|-----|-----|
| Average Daily Flow          | 704 | 688 | 827        | 683  | 632 | 771  | 639 | 723 | 757 | 640 | 823 | 885 | 839 |
| Prior Yr Average Daily Flow | 634 | 691 | <b>758</b> | 643  | 689 | 838  | 721 | 744 | 684 | 625 | 675 | 577 | 704 |

YEARLY AVERAGE 742 696



| Key                    |
|------------------------|
| 2020-2021<br>2021-2022 |
| 2022-2023              |

<sup>\*</sup> DESIGN AVERAGE DAILY FLOW RATE IN GPD (650)

<sup>\*\*</sup>DESIGN MAXIMUM DAILY FLOW RATE IN GPD (1140)

## RECYCLED AND NON-POTABLE WELL WATER MONTHLY FLOW (ccf)

|                | Apr       | May       | June      | July      | Aug          | Sept     | Oct       | Nov       | Dec      | Jan      | Feb      | Mar      | Apr       |  |
|----------------|-----------|-----------|-----------|-----------|--------------|----------|-----------|-----------|----------|----------|----------|----------|-----------|--|
| Current Yr Use | 72833.55  | 74866.40  | 70903.37  | 107422.03 | 84406.00     | 78606.00 | 72199.40  | 45087.97  | 33349.86 | 10641.96 | 23851.67 | 5289.99