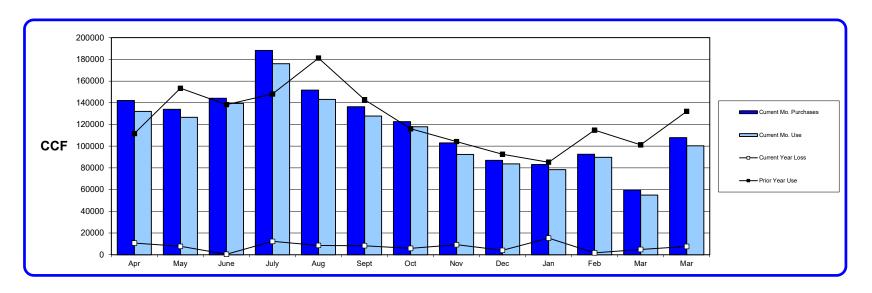

--|---------|
| Beg Water Levels            | 13478  | 12806  | 12493  | 13272  | 13282  | 13283  | 13570  | 12382  | 13811 | 13005 | 12295  | 13482  | 13208  |         |
| <b>Ending Water Levels</b>  | 12806  | 12493  | 13272  | 13282  | 13283  | 13570  | 12382  | 13811  | 13005 | 12295 | 13482  | 13208  | 12935  |         |
| <b>Cur Yearly Purchases</b> | 142162 | 133959 | 144158 | 188279 | 151648 | 136388 | 122599 | 102998 | 86901 | 83066 | 92611  | 59585  | 107860 | 1552214 |
| Cur Yr Monthly Use          | 132069 | 126528 | 139475 | 175991 | 143103 | 127809 | 117899 | 92414  | 83718 | 78318 | 89669  | 54981  | 100480 | 1462454 |
| <b>Prior Yr Monthly Use</b> | 111662 | 153372 | 148077 | 148077 | 181209 | 142826 | 116129 | 104291 | 92551 | 85242 | 114797 | 101282 | 132069 | 1631584 |



KEY

2019-2020 2020-2021 2021-2022 2022-2023

| SUMMAI                            | RY          |           |
|-----------------------------------|-------------|-----------|
| Beginning Water in System         | 13478 CCF   |           |
| Water Purchased in last 13 months | 1552214 CCF |           |
| Water Used in last 13 months      | 1462454 CCF |           |
| Water Remaining in System         | 12935 CCF   |           |
| (Loss)/Gain over last 13 months   | (90303) CCF | -5.82%    |
|                                   |             | ' <u></u> |
|                                   |             |           |

## RESIDENTIAL WATER USAGE AVERAGE DAILY FLOW

**YEARLY** 

Oct Nov Dec Jan Feb Mar Apr May June July Aug Sept **AVERAGE** Apr **Average Daily Flow** 373 453 487 498 495 450 3