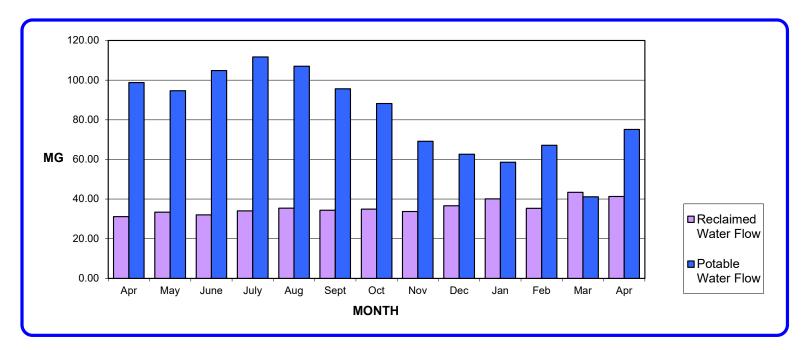

LAIMED WATER VERSUS POTABLE WATER MONTHLY FLOW (Million Gallons)

No. of Sewer Dwelling Units Connected Reclaimed Water Flow Potable Water Flow

| Apr   | May   | June   | July   | Aug    | Sept  | Oct   | Nov   | Dec   | Jan   | Feb   | Mar   | Apr   |
|-------|-------|--------|--------|--------|-------|-------|-------|-------|-------|-------|-------|-------|
|       |       |        |        |        |       |       |       |       |       |       |       |       |
| 7097  | 7097  | 7106   | 7135   | 7135   | 7149  | 7164  | 7188  | 7204  | 7243  | 7254  | 7265  | 7293  |
| 31.12 | 33.35 | 32.05  | 34.01  | 35.43  | 34.37 | 34.89 | 33.77 | 36.63 | 40.14 | 35.34 | 43.38 | 41.29 |
| 98.79 | 94.64 | 104.77 | 111.64 | 107.04 | 95.60 | 88.19 | 69.13 | 62.62 | 58.58 | 67.07 | 41.13 | 75.16 |



#### TEMESCAL VALLEY WATER DISTRICT AVERAGE WATER UNITS PER MONTH BY ROUTE

|                  |                          |              |            |              |              |              |             |             |              | AVG           |                      | TOTAL              |                      |
|------------------|--------------------------|--------------|------------|--------------|--------------|--------------|-------------|-------------|--------------|---------------|----------------------|--------------------|----------------------|
|                  |                          |              |            | Painted      | Syc          |              |             |             |              | IND-BK / IRR  |                      |                    | NONP