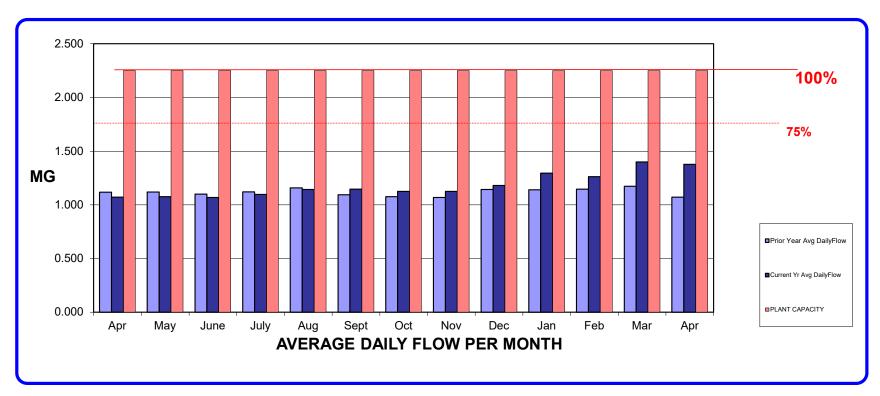

|-----------|--|
| 2020-2021 |  |
| 2021-2022 |  |
| 2022-2023 |  |

| 2022-2023                | Apr    | May    | June   | July   | Aug    | Sept   | Oct    | Nov    | Dec    | Jan    | Feb    | Mar    | Apr    |
|--------------------------|--------|--------|--------|--------|--------|--------|--------|--------|--------|--------|--------|--------|--------|
| Current Yr Avg DailyFlow | 1.0710 | 1.0760 | 1.0690 | 1.0970 | 1.1430 | 1.1460 | 1.1250 | 1.1260 | 1.1810 | 1.2950 | 1.2620 | 1.3990 | 1.3760 |
| Prior Year Avg DailyFlow | 1.1170 | 1.1180 | 1.1000 | 1.1210 | 1.1570 | 1.0940 | 1.0760 | 1.0690 | 1.1430 | 1.1400 | 1.1460 | 1.1730 | 1.0710 |
| PLANT CAPACITY           | 2.250  | 2.250  | 2.250  | 2,250  | 2.250  | 2.250  | 2,250  | 2,250  | 2.250  | 2.250  | 2.250  | 2.250  | 2.250  |



## RECLAMATION PLANT DISCHARGE REPORT MONTHLY FLOW (Million Gallons)

Current Yr Flow Prior Year Flow

| Apr   | May   | June  | July  | Aug   | Sept  | Oct   | Nov   | Dec   | Jan   | Feb   | Mar   | Apr   | Total/yr |
|-------|-------|-------|-------|-------|-------|-------|-------|-------|-------|-------|-------|-------|----------|
| 32.12 | 33.35 | 32.08 | 34.01 | 35.45 | 34.37 | 34.89 | 33.77 | 36.63 | 40.14 | 35.34 | 43.38 | 41.29 | 434.70   |
| 33.50 | 34.66 | 33.00 | 34.76 | 35.87 | 32.82 | 33.36 | 32.07 | 35.44 | 35.35 | 32.08 | 36.36 | 32.12 | 407.87   |

**Potential Revenue** 

\$128,390 \$133,311 \$128,250 \$135,957 \$141,705 \$137,388 \$139,467 \$134,990 \$146,423 \$160,440 \$141,253 \$141,253 \$134,448 \$1,674,885



Key 2020-2021 2021-2022 2022-2023

Note - recycled water