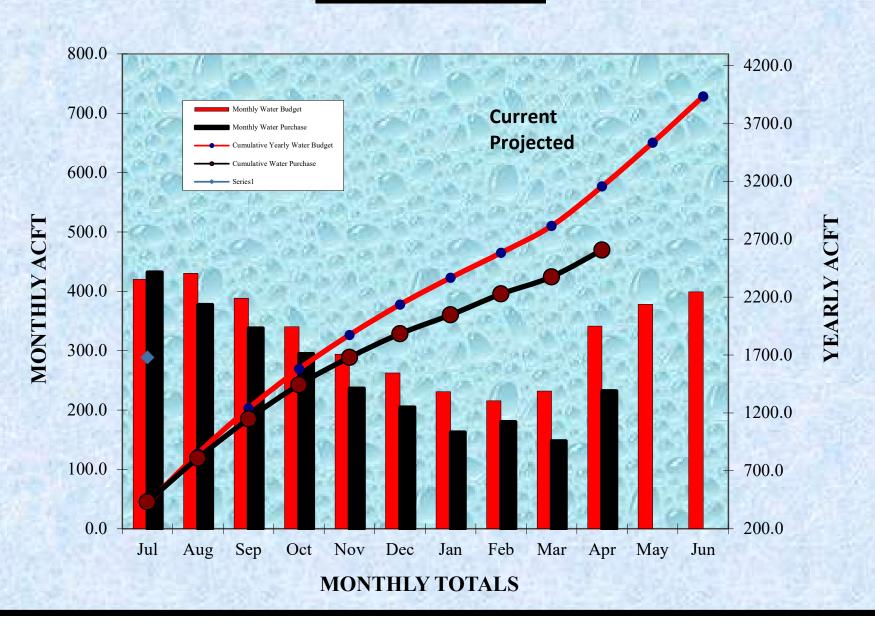

#### **BOARD ITEMS:**

1. Review of 2023 Current Rate Schedule.

**ACTION:** Current and proposed rate schedules were discussed

2. Proposed FY 23/24 Budget with Projected Year End.

**ACTION:** Full review of Potable Water, Sewer, and Non potable water Project year end vs Proposed FY 23/24 budget.

3. Projected Employee Costs.

**ACTION:** Discussion of Riverside County CPI and how it will affect long term employee costs.

- 4. Review of Capital Projects-Prior Year Approved Status and Proposed New Projects. **ACTION:** Prior year and new proposed capital costs were reviewed and approved
- 5. Review 4-Year Budget Comparison.
- 6. Assumptions and Backup.
- 7. General Discussion