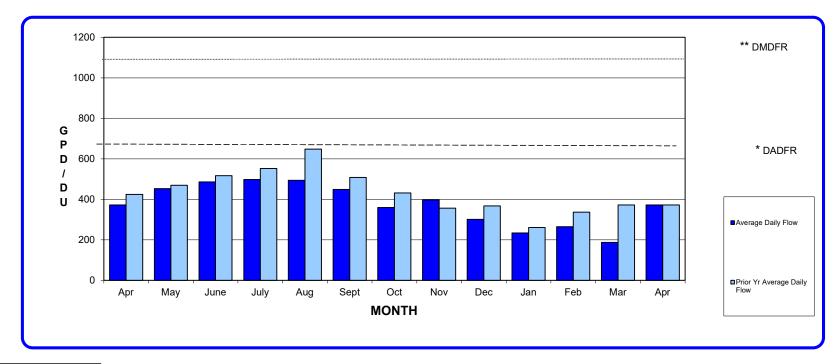

------------------------|-------------|-----------|
| Beginning Water in System         | 13478 CCF   |           |
| Water Purchased in last 13 months | 1552214 CCF |           |
| Water Used in last 13 months      | 1462454 CCF |           |
| Water Remaining in System         | 12935 CCF   |           |
| (Loss)/Gain over last 13 months   | (90303) CCF | -5.82%    |
|                                   |             | ' <u></u> |
|                                   |             |           |

## RESIDENTIAL WATER USAGE AVERAGE DAILY FLOW

**YEARLY** 

Oct Nov Dec Jan Feb Mar Apr May June July Aug Sept **AVERAGE** Apr **Average Daily Flow** 373 453 487 498 495 450 359 397 301 234 265 188 373 375 **Prior Yr Average Daily Flow** 425 517 552 508 337 373 373 433 **470** 648 432 357 368 261



Key
2020-2021
2021-2022
2022-2023

\*DESIGN AVERAGE DAILY FLOW RATE IN GPD (650)

<sup>\*\*</sup> DESIGN MAXIMUM DAILY FLOW RATE IN GPD (1140)





## Temescal Valley Water District Water Volume Sold For F/Y 2021-2022 Twelve Months



■POTABLE ■NON-POTABLE

#### COMMERCIAL WATER USAGE AVERAGE DAILY FLOW

|                             | Apr | May | June       | July | Aug | Sept | Oct | Nov | Dec | Jan | Feb | Mar | Apr |
|-----------------------------|-----|-----|------------|------|-----|------|-----|-----|-----|-----|-----|-----|-----|
| Average Daily Flow          | 704 | 688 | 827        | 683  | 632 | 771  | 639 | 723 | 757 | 640 | 823 | 885 | 839 |
| Prior Yr Average Daily Flow | 634 | 691 | <b>758</b> | 643  | 689 | 838  | 721 | 744 | 684 | 625 | 675 | 577 | 704 |

YEARLY AVERAGE